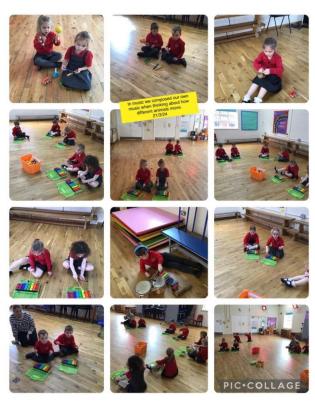

## Our Learning

In music lessons this week, Brambles composed their own music thinking about how animals move and in Forest School they went on an egg hunt! The children also enjoyed some pond dipping and used the recently added concrete base for our new Forest School Summer House as a stage!