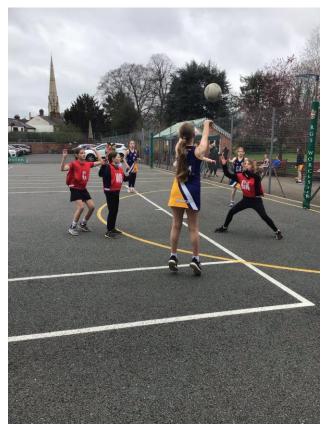

# Trips and Experiences

This week all of the children got a chance to take part in an 'All Stars Cricket Day.' We were so lucky with the weather and the children had great fun!

On Thursday last week, some of our Year 5 /6 girls had the opportunity to take part in the RGS Netball Tournament. Considering they were competing against girls who play Netball for clubs, our girls did so well and we were so proud of them!