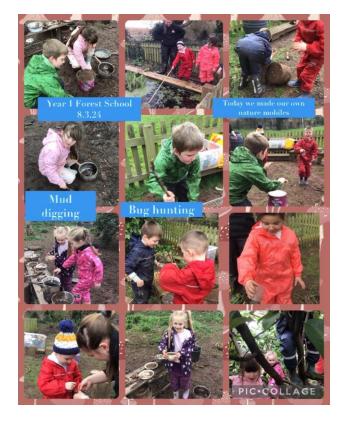

Oak Class have been testing flavours and then learning cutting and slicing skills in their DT lessons to make healthy smoothies. Year 1 have also been bug hunting and having adventures in Forest School.