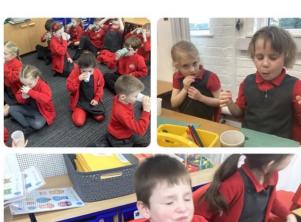

Oak Class have been testing flavours and then learning cutting and slicing skills in their DT lessons to make healthy smoothies. Year 1 have also been bug hunting and having adventures in Forest School.

Everyone picked their own ingredients for their smoothie!

We enjoyed practising our cutting and slicing skills today.

An interactive and collaborative 'Book Talk' lesson...well done!