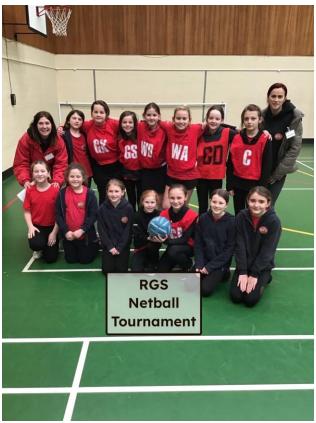

# Trips and Experiences

This week all of the children got a chance to take part in an 'All Stars Cricket Day.' We were so lucky with the weather and the children had great fun!

On Thursday last week, some of our Year 5 /6 girls had the opportunity to take part in the RGS Netball Tournament. Considering they were competing against girls who play Netball for clubs, our girls did so well and we were so proud of them!