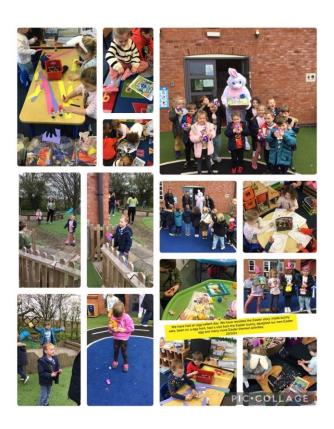

## Our Learning

In music lessons this week, Brambles composed their own music thinking about how animals move and in Forest School they went on an egg hunt! The children also enjoyed some pond dipping and used the recently added concrete base for our new Forest School Summer House as a stage!

#### PTA

Thank you to our lovely PTA again, for organising an Easter Egg hunt for all of our children today! The children had a fantastic time and were all beaming!

The PTA are now planning the following events, so keep the dates free in your diaries!