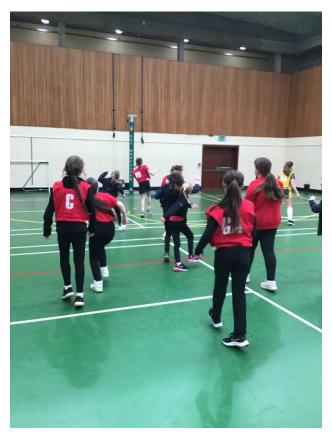

# Trips and Experiences

This week all of the children got a chance to take part in an 'All Stars Cricket Day.' We were so lucky with the weather and the children had great fun!

On Thursday last week, some of our Year 5 /6 girls had the opportunity to take part in the RGS Netball Tournament. Considering they were competing against girls who play Netball for clubs, our girls did so well and we were so proud of them!