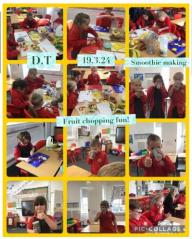

Oak Class have been testing flavours and then learning cutting and slicing skills in their DT lessons to make healthy smoothies. Year 1 have also been bug hunting and having adventures in Forest School.

Everyone picked their own ingredients for their smoothie!

We enjoyed practising our cutting and slicing skills today.

An interactive and collaborative 'Book Talk' lesson...well done!