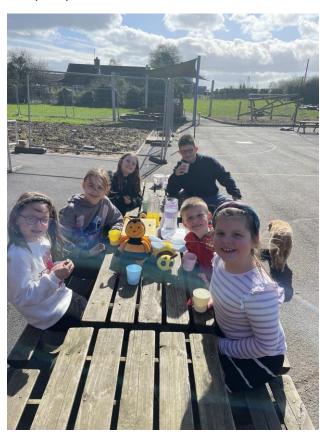

### Barnabee Tea

Brambles

Seb for learning and following our routines of the day. Well done, Seb.

- Oak
- Year 1 Mason for being grown up and making sensible choices.
- Year 2 Imogen Shuck for her excellent phonics knowledge.
  - Willow Class