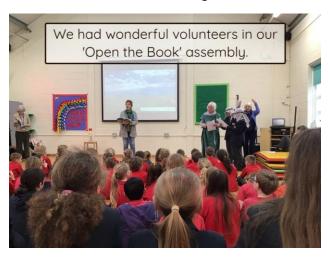

We are also now working with the 'Open The Book' team from Ombersley Church, who are visiting us at least once a term to deliver an assembly around Christian stories. These assemblies are great fun and involve dressing up and the children taking part.