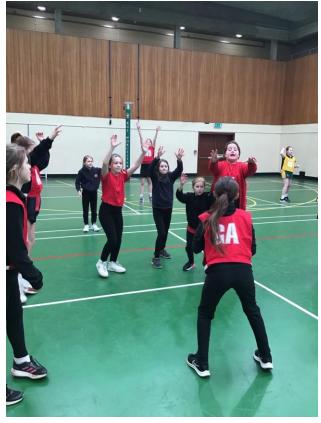

# Trips and Experiences

This week all of the children got a chance to take part in an 'All Stars Cricket Day.' We were so lucky with the weather and the children had great fun!

On Thursday last week, some of our Year 5 /6 girls had the opportunity to take part in the RGS Netball Tournament. Considering they were competing against girls who play Netball for clubs, our girls did so well and we were so proud of them!