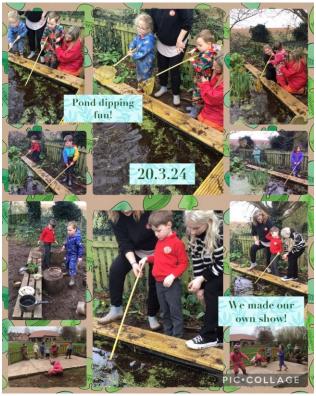

## Our Learning

In music lessons this week, Brambles composed their own music thinking about how animals move and in Forest School they went on an egg hunt! The children also enjoyed some pond dipping and used the recently added concrete base for our new Forest School Summer House as a stage!