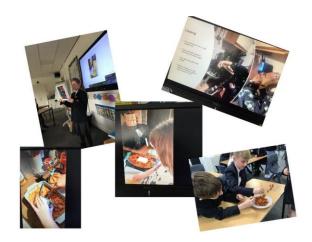

Oak Class have been testing flavours and then learning cutting and slicing skills in their DT lessons to make healthy smoothies. Year 1 have also been bug hunting and having adventures in Forest School.

Everyone picked their own ingredients for their smoothie!

We enjoyed practising our cutting and slicing skills today.

An interactive and collaborative 'Book Talk' lesson...well done!