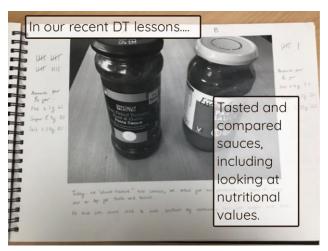

In Willow Class, in PE Lessons, the children have created their own treasure maps of the school and leaving their friends fitness instructions to follow along their path.

Elm Class joined a virtual Science Lesson to celebrate Science Week, took part in interactive, collaborative Book Talk lessons, tasted and compared sauces, looking at nutritional values in DT lessons and then created their own products and labels. We were also so impressed with the quality of the homework submitted by Elm Class for this half term. We are so proud of you!