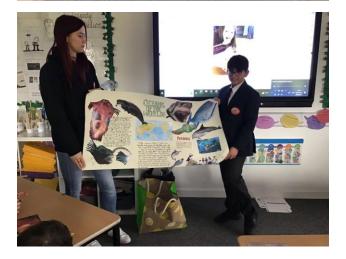

In Willow Class, in PE Lessons, the children have created their own treasure maps of the school and leaving their friends fitness instructions to follow along their path.

Elm Class joined a virtual Science Lesson to celebrate Science Week, took part in interactive, collaborative Book Talk lessons, tasted and compared sauces, looking at nutritional values in DT lessons and then created their own products and labels. We were also so impressed with the quality of the homework submitted by Elm Class for this half term. We are so proud of you!