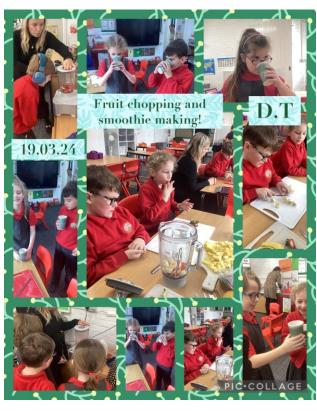

Oak Class have been testing flavours and then learning cutting and slicing skills in their DT lessons to make healthy smoothies. Year 1 have also been bug hunting and having adventures in Forest School.

Everyone picked their own ingredients for their smoothie!

We enjoyed practising our cutting and slicing skills today.

An interactive and collaborative 'Book Talk' lesson...well done!