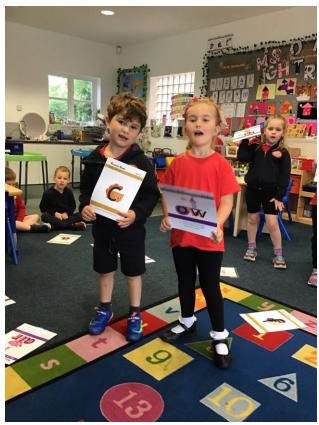

# Our Learning

In Brambles Class, the children are really starting to secure their knowledge of the Chapter 3 digraphs. In phonics this week they were getting up and active whilst word building. The children have also been making the most of the nicer weather using their outdoor classroom at every opportunity and growing potato plants!