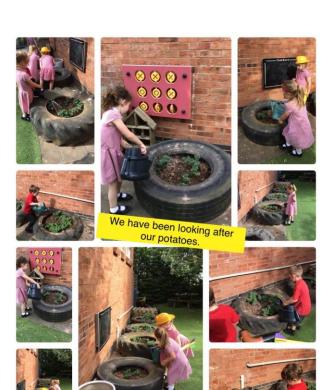

# Our Learning

In Brambles Class, the children are really starting to secure their knowledge of the Chapter 3 digraphs. In phonics this week they were getting up and active whilst word building. The children have also been making the most of the nicer weather using their outdoor classroom at every opportunity and growing potato plants!