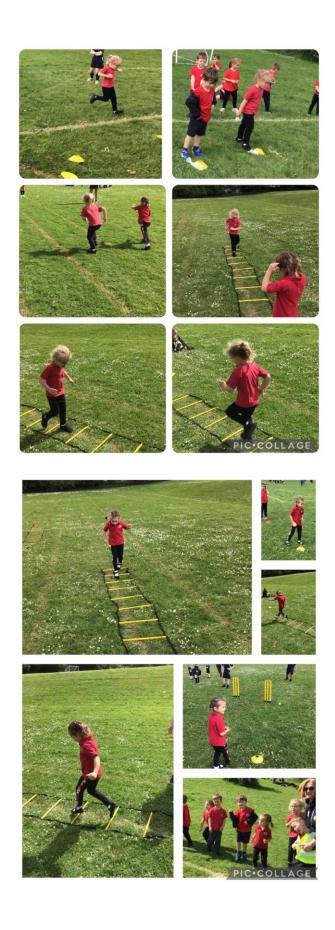

# Trips and Experiences

On 24th April, Oak Class took part in the Cricket Festival with other schools and thoroughly enjoyed themselves! They were a credit to the school!

On Wednesday 15th May, Brambles had a fantastic time at the Early Years Multi Skills Festival at Westacre Middle School in Droitwich. The children explored 7 different activities and had lots of fun!