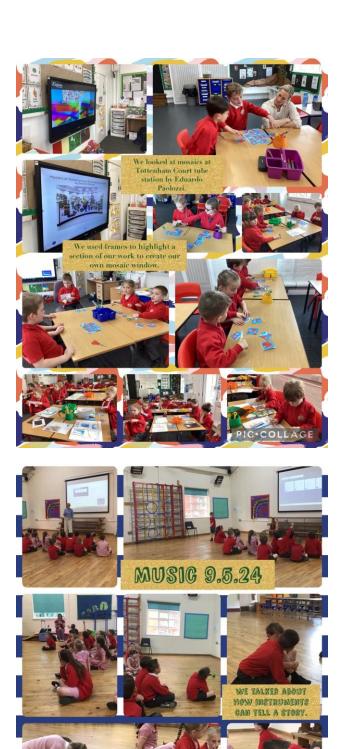

During Welly Walk this week, Brambles were very excited to study and explore a real bird's nest brought in by one of the pupils!

In Music Lessons with Mrs Martin, Oak Class have been learning how musical instruments can tell a story. They have also been exploring lots of techniques for printing and mosaics in their art lessons with Mrs Glover, our trainee teacher. The results have been quite stunning!