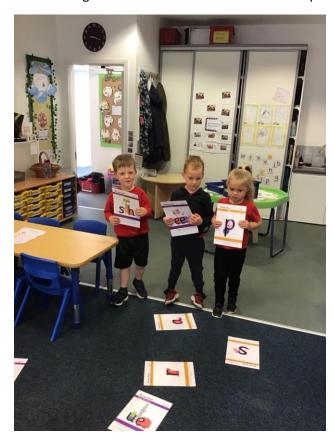

# Our Learning

In Brambles Class, the children are really starting to secure their knowledge of the Chapter 3 digraphs. In phonics this week they were getting up and active whilst word building. The children have also been making the most of the nicer weather using their outdoor classroom at every opportunity and growing potato plants!