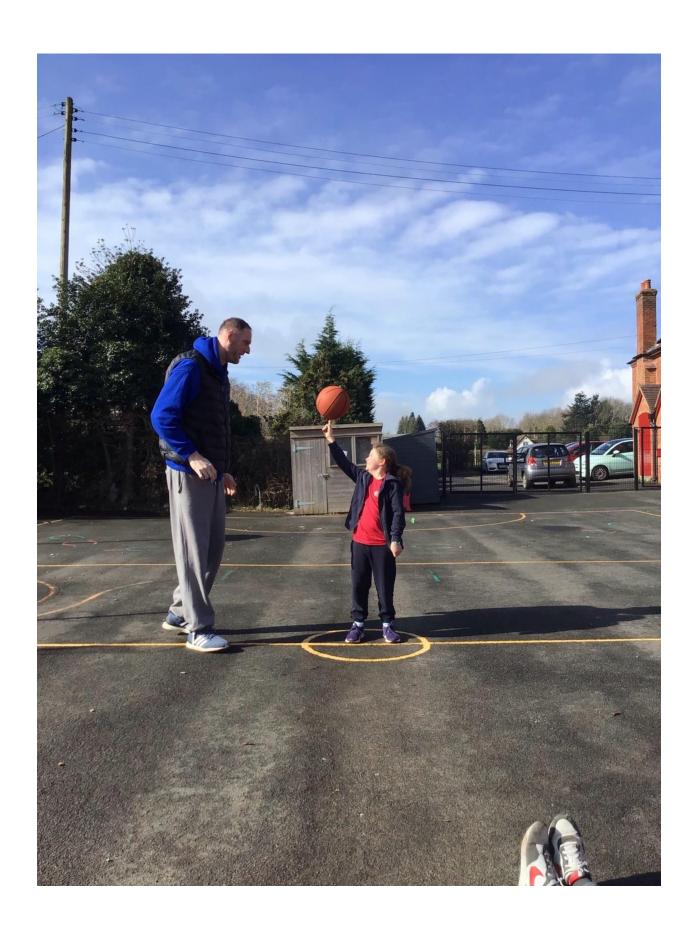

# Trips and Experiences

On 24th April, Oak Class took part in the Cricket Festival with other schools and thoroughly enjoyed themselves! They were a credit to the school!

On Wednesday 15th May, Brambles had a fantastic time at the Early Years Multi Skills Festival at Westacre Middle School in Droitwich. The children explored 7 different activities and had lots of fun!