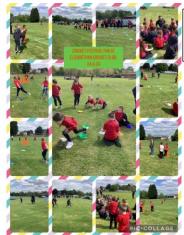

# Trips and Experiences

On 24th April, Oak Class took part in the Cricket Festival with other schools and thoroughly enjoyed themselves! They were a credit to the school!

On Wednesday 15th May, Brambles had a fantastic time at the Early Years Multi Skills Festival at Westacre Middle School in Droitwich. The children explored 7 different activities and had lots of fun!

Well done Oak Class! You were a credit to Sytchampton.