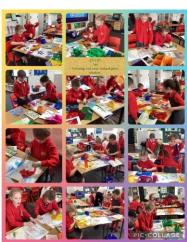

During Welly Walk this week, Brambles were very excited to study and explore a real bird's nest brought in by one of the pupils!

In Music Lessons with Mrs Martin, Oak Class have been learning how musical instruments can tell a story. They have also been exploring lots of techniques for printing and mosaics in their art lessons with Mrs Glover, our trainee teacher. The results have been quite stunning!

Another amazing Art lesson with Mrs Glover.

The children loved scoring lines to recreare their maps on the polystyrene and then using this to print.

In Art this week Mrs Glover and the children have created their own stained glass window using mosaic Art.