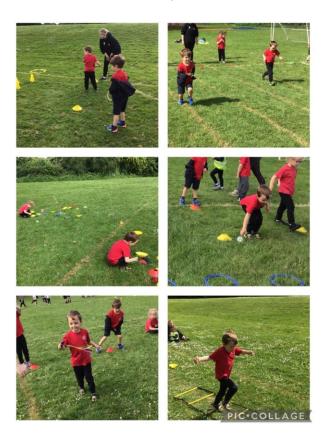

# Trips and Experiences

On 24th April, Oak Class took part in the Cricket Festival with other schools and thoroughly enjoyed themselves! They were a credit to the school!

On Wednesday 15th May, Brambles had a fantastic time at the Early Years Multi Skills Festival at Westacre Middle School in Droitwich. The children explored 7 different activities and had lots of fun!