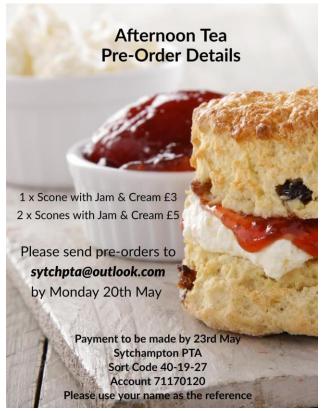

## PTA

The PTA are now planning the following events, so keep the dates free in your diaries!

May Afternoon tea event – Friday 24th May

Father's Day – gifts in Monday 10th June & wrap Wednesday 12th June