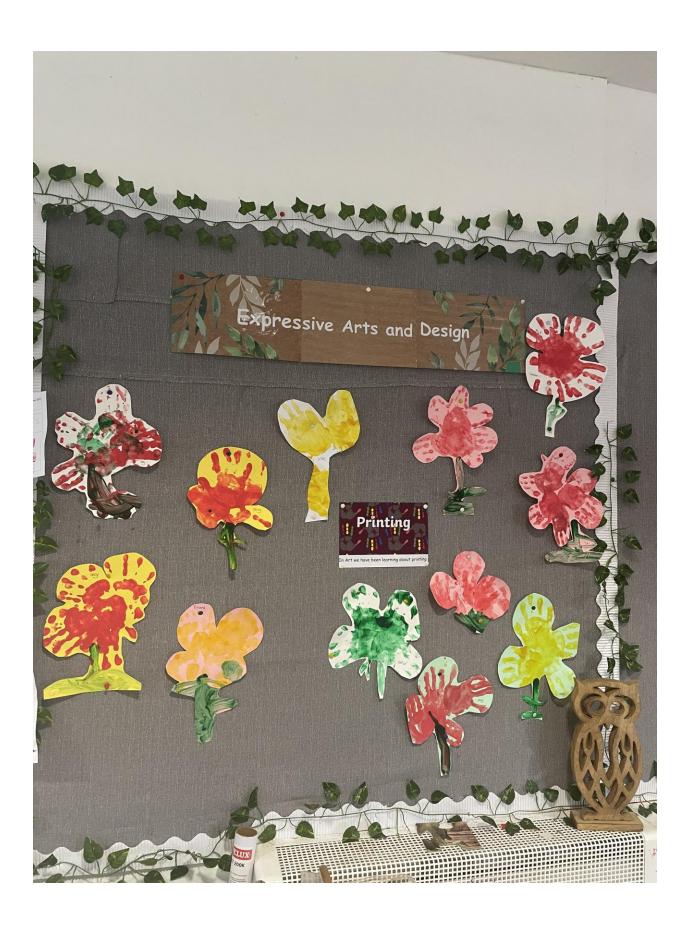

During Welly Walk this week, Brambles were very excited to study and explore a real bird's nest brought in by one of the pupils!

In Music Lessons with Mrs Martin, Oak Class have been learning how musical instruments can tell a story. They have also been exploring lots of techniques for printing and mosaics in their art lessons with Mrs Glover, our trainee teacher. The results have been quite stunning!