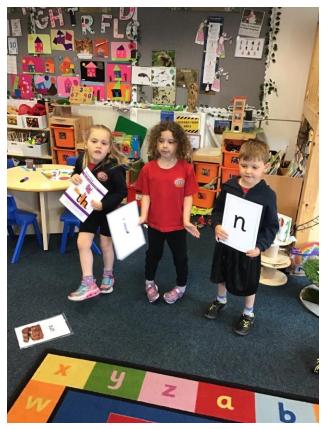

# Our Learning

In Brambles Class, the children are really starting to secure their knowledge of the Chapter 3 digraphs. In phonics this week they were getting up and active whilst word building. The children have also been making the most of the nicer weather using their outdoor classroom at every opportunity and growing potato plants!