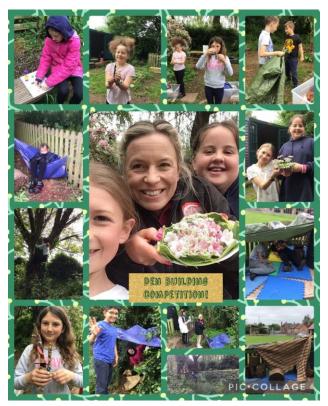

In Forest School this week, Year 5 had a fabulous den building competition! We are not sure who enjoyed it more, the children or Mrs Hothi!

Our Year 6 pupils have been utterly incredible this week during their SATs exams. We are so proud of how mature and sensible they have been all week and we are really looking forward to some exciting adventures with them over the coming weeks! Well done Year 6! You are superstars!