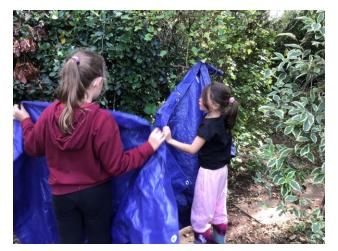

## Forest School

Year 3 have taken part in their first two Forest School sessions with Mrs Hothi, and we think it is fair to say that the children have thoroughly enjoyed the experience!