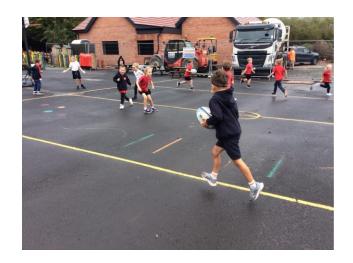

Oak Class have been doing some fantastic writing, and they are learning about Queen Elizabeth II and Queen Victoria in History Lessons. They have also been having PE lessons with Worcester Warriors Coaches, learning about rugby.