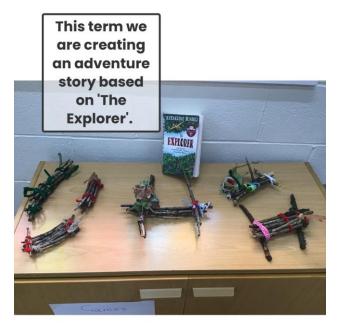

Willow class have been learning drawing skills in Art Lessons, learning all about shading, tones and frottage. In French lessons the children have learning different greetings!

Elm Class are learning to write an adventure story based on the book 'The Explorer.' They have immersed themselves into the genre using experiences including building their own rafts. They have