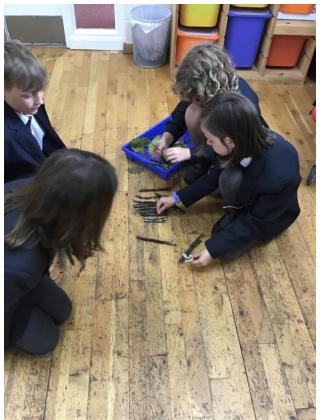

Willow class have been learning drawing skills in Art Lessons, learning all about shading, tones and frottage. In French lessons the children have learning different greetings!

Elm Class are learning to write an adventure story based on the book 'The Explorer.' They have immersed themselves into the genre using experiences including building their own rafts. They have