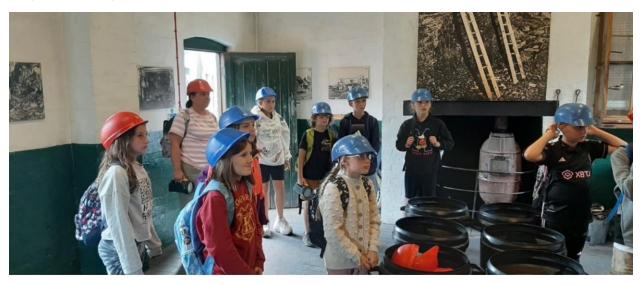

# Trips and Experiences

On Wednesday 13th September, Elm Class started their new History Topic, which is learning about the growth of the Brisith Empire during the Victorian Era, by visiting the Black Country Museum! They learnt

about trade across the empire, and life in Britain, including visiting a coal mine! It is fair to say, that the children are happy that schools are not quite the same as they were during Victorian times!