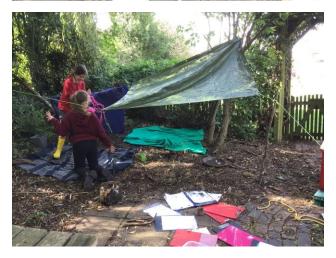

## Forest School

Year 3 have taken part in their first two Forest School sessions with Mrs Hothi, and we think it is fair to say that the children have thoroughly enjoyed the experience!