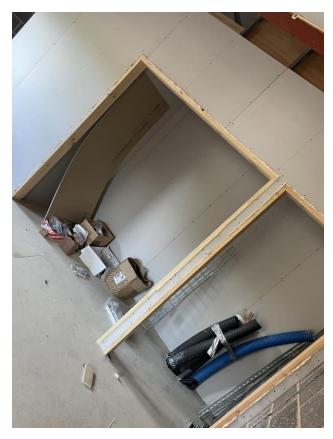

### New Build

Work inside our new classrooms is really moving on at a pace. The build is still projected to finish on time, hopefully for the start of November.

Over the past couple of weeks, the builders have now completed the concrete floors and they have installed the stud walls for the toilets in the cloakroom areas. Wiring is being completed and we are hoping that the windows and doors will start to be installed at the beginning of next week. Once the building is completely watertight, then the plasterers will be in to do the walls and ceilings. Hopefully this will be in a couple of week's time.