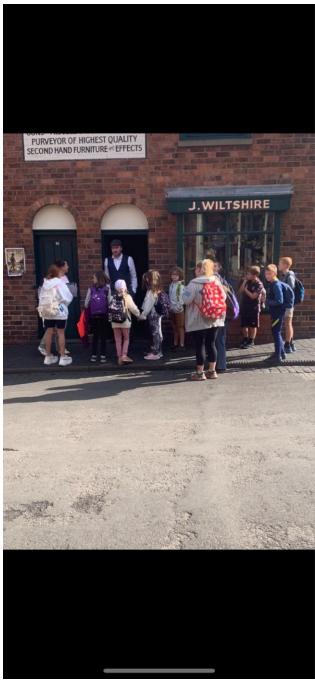

# Trips and Experiences

On Wednesday 13th September, Elm Class started their new History Topic, which is learning about the growth of the Brisith Empire during the Victorian Era, by visiting the Black Country Museum! They learnt

about trade across the empire, and life in Britain, including visiting a coal mine! It is fair to say, that the children are happy that schools are not quite the same as they were during Victorian times!