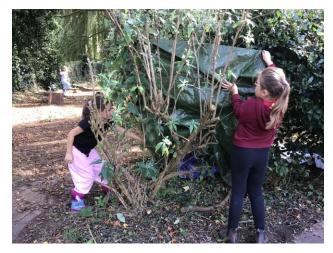

## Forest School

Year 3 have taken part in their first two Forest School sessions with Mrs Hothi, and we think it is fair to say that the children have thoroughly enjoyed the experience!