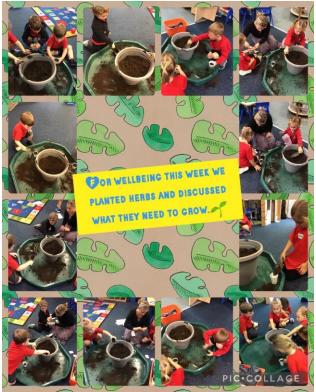

In Nurture Club this week, the children planted herbs and talked about what is needed to make them grow!