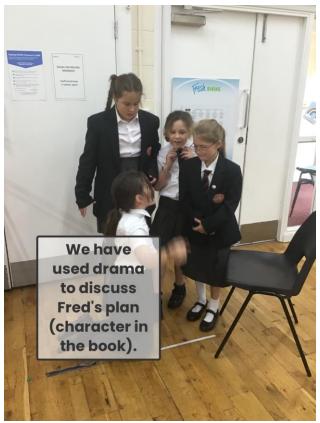

Willow class have been learning drawing skills in Art Lessons, learning all about shading, tones and frottage. In French lessons the children have learning different greetings!

Elm Class are learning to write an adventure story based on the book 'The Explorer.' They have immersed themselves into the genre using experiences including building their own rafts. They have

also been studying the emergence of the British Empire in History and studying possible theories for the disappearance for the Roanoke Colony.