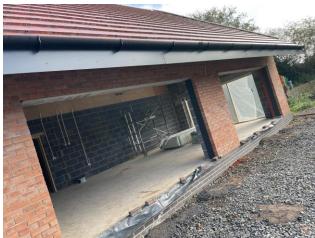

### New Build

Work inside our new classrooms is really moving on at a pace. The build is still projected to finish on time, hopefully for the start of November.

Over the past couple of weeks, the builders have now completed the concrete floors and they have installed the stud walls for the toilets in the cloakroom areas. Wiring is being completed and we are hoping that the windows and doors will start to be installed at the beginning of next week. Once the building is completely watertight, then the plasterers will be in to do the walls and ceilings. Hopefully this will be in a couple of week's time.