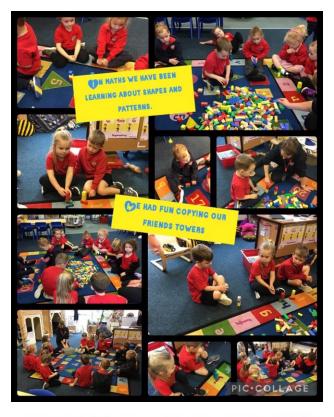

Our new Reception children have had a fantastic start to their year and are quickly learning all of the new routines. They have been learning about shapes and patterns in Maths and practising their scissor skills whilst making insect houses. Brambles have also had their first music lesson with Mrs Martin which they thoroughly enjoyed!