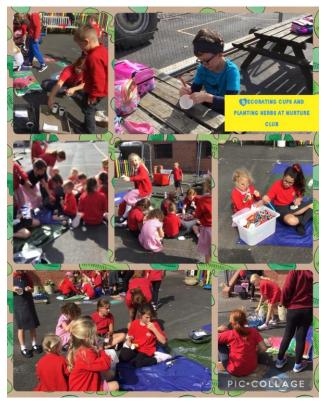

In Nurture Club this week, the children planted herbs and talked about what is needed to make them grow!