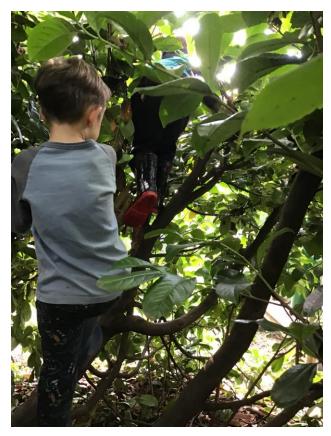

## Forest School

Year 3 have taken part in their first two Forest School sessions with Mrs Hothi, and we think it is fair to say that the children have thoroughly enjoyed the experience!