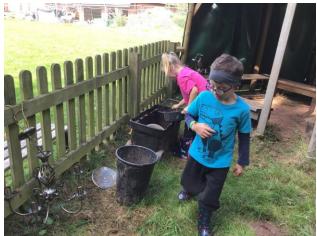

## Forest School

Year 3 have taken part in their first two Forest School sessions with Mrs Hothi, and we think it is fair to say that the children have thoroughly enjoyed the experience!