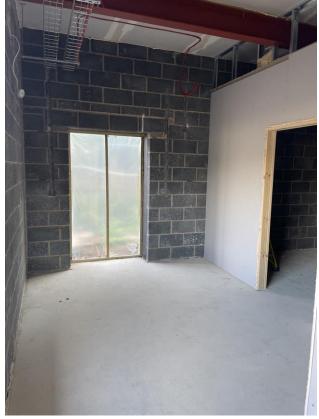

### New Build

Work inside our new classrooms is really moving on at a pace. The build is still projected to finish on time, hopefully for the start of November.

Over the past couple of weeks, the builders have now completed the concrete floors and they have installed the stud walls for the toilets in the cloakroom areas. Wiring is being completed and we are hoping that the windows and doors will start to be installed at the beginning of next week. Once the building is completely watertight, then the plasterers will be in to do the walls and ceilings. Hopefully this will be in a couple of week's time.