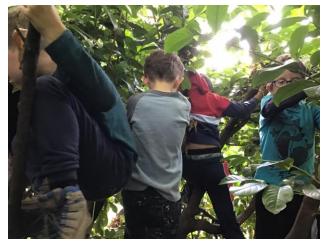

## Forest School

Year 3 have taken part in their first two Forest School sessions with Mrs Hothi, and we think it is fair to say that the children have thoroughly enjoyed the experience!