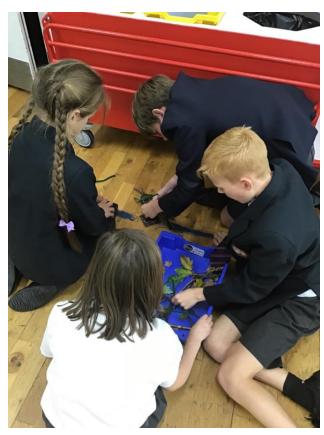

Willow class have been learning drawing skills in Art Lessons, learning all about shading, tones and frottage. In French lessons the children have learning different greetings!

Elm Class are learning to write an adventure story based on the book 'The Explorer.' They have immersed themselves into the genre using experiences including building their own rafts. They have

also been studying the emergence of the British Empire in History and studying possible theories for the disappearance for the Roanoke Colony.