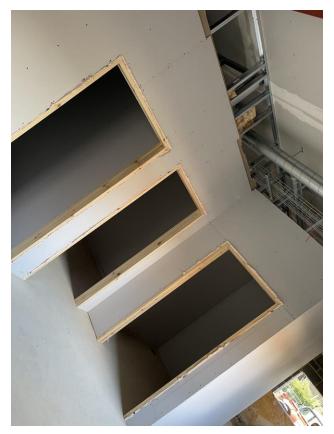

### New Build

Work inside our new classrooms is really moving on at a pace. The build is still projected to finish on time, hopefully for the start of November.

Over the past couple of weeks, the builders have now completed the concrete floors and they have installed the stud walls for the toilets in the cloakroom areas. Wiring is being completed and we are hoping that the windows and doors will start to be installed at the beginning of next week. Once the building is completely watertight, then the plasterers will be in to do the walls and ceilings. Hopefully this will be in a couple of week's time.