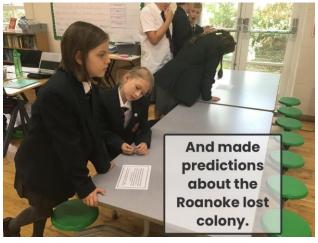

also been studying the emergence of the British Empire in History and studying possible theories for the disappearance for the Roanoke Colony.