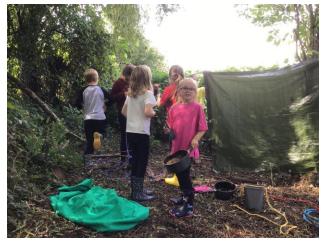

## Forest School

Year 3 have taken part in their first two Forest School sessions with Mrs Hothi, and we think it is fair to say that the children have thoroughly enjoyed the experience!