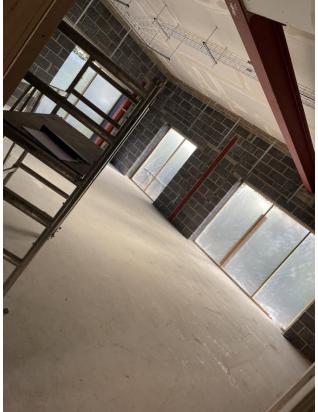

### New Build

Work inside our new classrooms is really moving on at a pace. The build is still projected to finish on time, hopefully for the start of November.

Over the past couple of weeks, the builders have now completed the concrete floors and they have installed the stud walls for the toilets in the cloakroom areas. Wiring is being completed and we are hoping that the windows and doors will start to be installed at the beginning of next week. Once the building is completely watertight, then the plasterers will be in to do the walls and ceilings. Hopefully this will be in a couple of week's time.