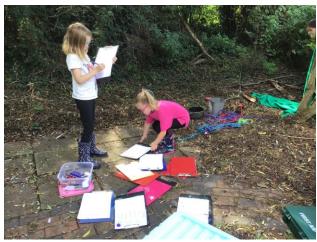

## Forest School

Year 3 have taken part in their first two Forest School sessions with Mrs Hothi, and we think it is fair to say that the children have thoroughly enjoyed the experience!