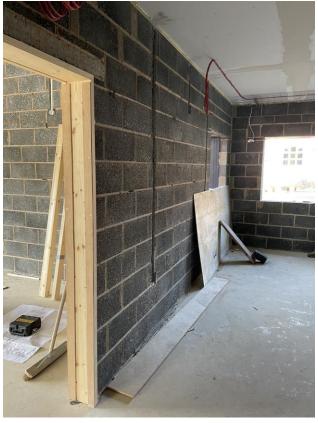

### New Build

Work inside our new classrooms is really moving on at a pace. The build is still projected to finish on time, hopefully for the start of November.

Over the past couple of weeks, the builders have now completed the concrete floors and they have installed the stud walls for the toilets in the cloakroom areas. Wiring is being completed and we are hoping that the windows and doors will start to be installed at the beginning of next week. Once the building is completely watertight, then the plasterers will be in to do the walls and ceilings. Hopefully this will be in a couple of week's time.