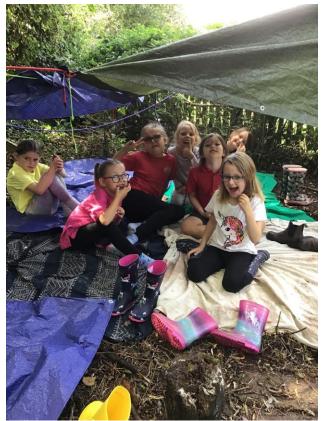

## Forest School

Year 3 have taken part in their first two Forest School sessions with Mrs Hothi, and we think it is fair to say that the children have thoroughly enjoyed the experience!