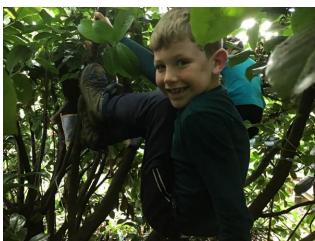

## Forest School

Year 3 have taken part in their first two Forest School sessions with Mrs Hothi, and we think it is fair to say that the children have thoroughly enjoyed the experience!