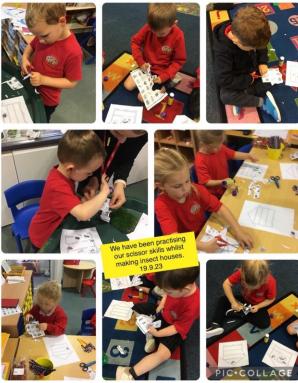

Our new Reception children have had a fantastic start to their year and are quickly learning all of the new routines. They have been learning about shapes and patterns in Maths and practising their scissor skills whilst making insect houses. Brambles have also had their first music lesson with Mrs Martin which they thoroughly enjoyed!