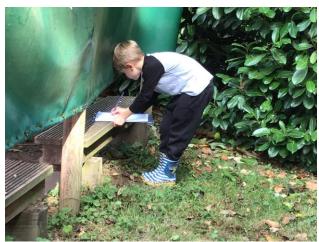

## Forest School

Year 3 have taken part in their first two Forest School sessions with Mrs Hothi, and we think it is fair to say that the children have thoroughly enjoyed the experience!