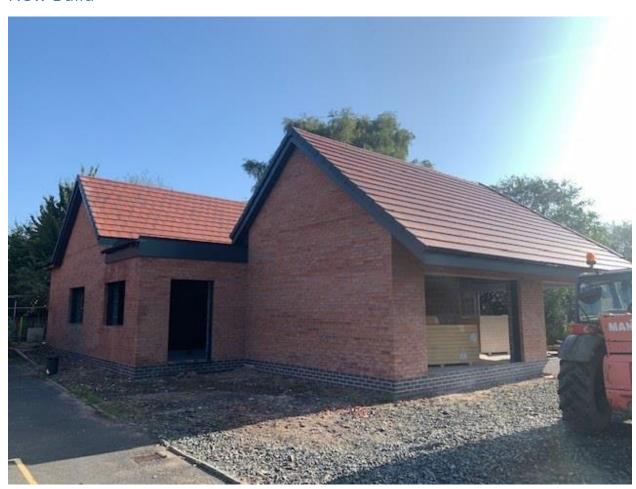

### New Build

Work inside our new classrooms is really moving on at a pace. The build is still projected to finish on time, hopefully for the start of November.

Over the past couple of weeks, the builders have now completed the concrete floors and they have installed the stud walls for the toilets in the cloakroom areas. Wiring is being completed and we are hoping that the windows and doors will start to be installed at the beginning of next week. Once the building is completely watertight, then the plasterers will be in to do the walls and ceilings. Hopefully this will be in a couple of week's time.