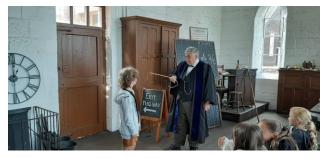

# Trips and Experiences

On Wednesday 13th September, Elm Class started their new History Topic, which is learning about the growth of the Brisith Empire during the Victorian Era, by visiting the Black Country Museum! They learnt

about trade across the empire, and life in Britain, including visiting a coal mine! It is fair to say, that the children are happy that schools are not quite the same as they were during Victorian times!