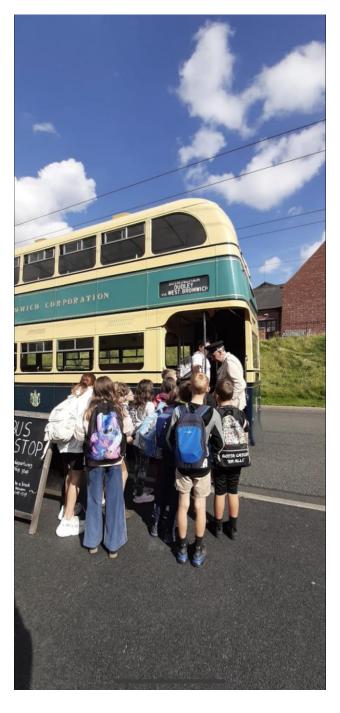

# Trips and Experiences

On Wednesday 13th September, Elm Class started their new History Topic, which is learning about the growth of the Brisith Empire during the Victorian Era, by visiting the Black Country Museum! They learnt

about trade across the empire, and life in Britain, including visiting a coal mine! It is fair to say, that the children are happy that schools are not quite the same as they were during Victorian times!