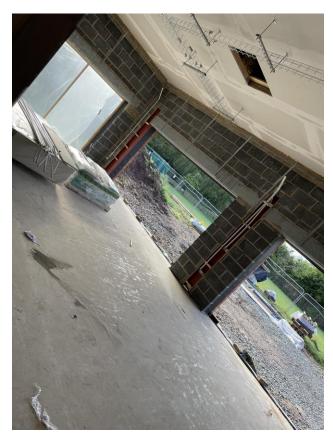

### New Build

Work inside our new classrooms is really moving on at a pace. The build is still projected to finish on time, hopefully for the start of November.

Over the past couple of weeks, the builders have now completed the concrete floors and they have installed the stud walls for the toilets in the cloakroom areas. Wiring is being completed and we are hoping that the windows and doors will start to be installed at the beginning of next week. Once the building is completely watertight, then the plasterers will be in to do the walls and ceilings. Hopefully this will be in a couple of week's time.