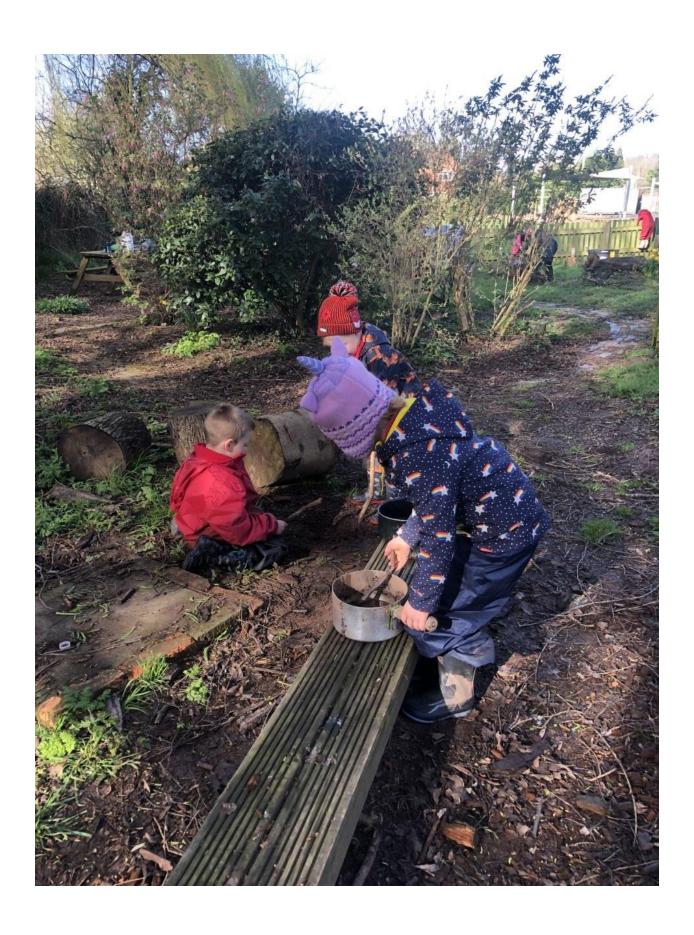

## Forest School

Year 3 have taken part in their first two Forest School sessions with Mrs Hothi, and we think it is fair to say that the children have thoroughly enjoyed the experience!