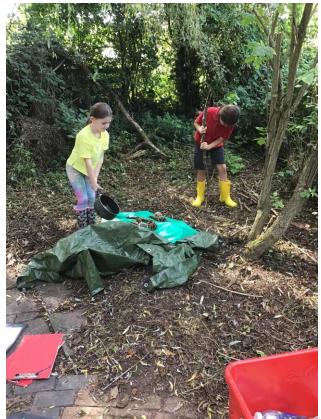

## Forest School

Year 3 have taken part in their first two Forest School sessions with Mrs Hothi, and we think it is fair to say that the children have thoroughly enjoyed the experience!