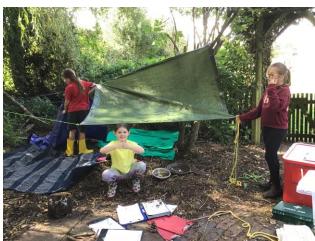

## Forest School

Year 3 have taken part in their first two Forest School sessions with Mrs Hothi, and we think it is fair to say that the children have thoroughly enjoyed the experience!