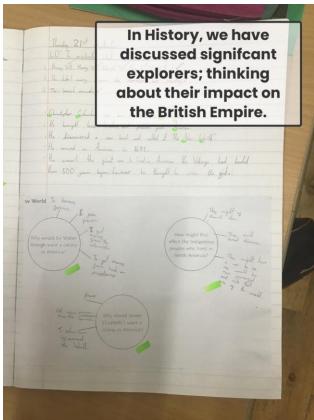

Willow class have been learning drawing skills in Art Lessons, learning all about shading, tones and frottage. In French lessons the children have learning different greetings!

Elm Class are learning to write an adventure story based on the book 'The Explorer.' They have immersed themselves into the genre using experiences including building their own rafts. They have

also been studying the emergence of the British Empire in History and studying possible theories for the disappearance for the Roanoke Colony.