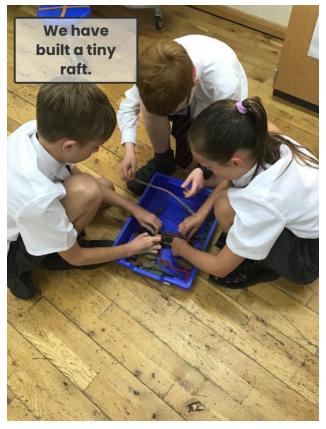

Willow class have been learning drawing skills in Art Lessons, learning all about shading, tones and frottage. In French lessons the children have learning different greetings!

Elm Class are learning to write an adventure story based on the book 'The Explorer.' They have immersed themselves into the genre using experiences including building their own rafts. They have