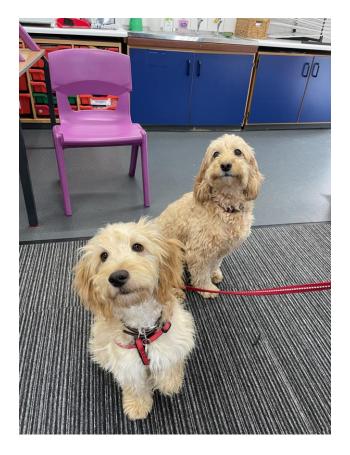

### School Dog in Training!

The observent among you may well have noticed that on Fridays, there has been a second dog working in Key Stage 1!

This is Bella's younger brother, Beau! He is six months old and we are in the process of aclimatising him to the school environment and assessing his temperament. For that reason, he is only visiting on Fridays at the moment and remains on the lead for the entire time that he is in school. A risk assessment is in

place for the dogs, but we are sure you will all agree, that he will be as popular with the children as Bella is!