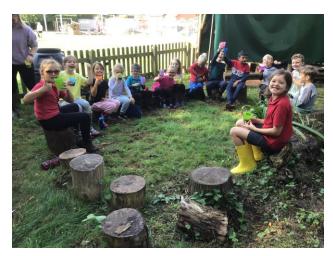

## Forest School

Year 3 have taken part in their first two Forest School sessions with Mrs Hothi, and we think it is fair to say that the children have thoroughly enjoyed the experience!