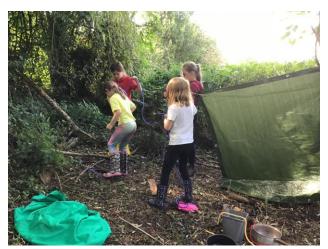

## Forest School

Year 3 have taken part in their first two Forest School sessions with Mrs Hothi, and we think it is fair to say that the children have thoroughly enjoyed the experience!