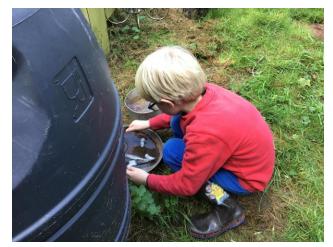

## Forest School

Year 3 have taken part in their first two Forest School sessions with Mrs Hothi, and we think it is fair to say that the children have thoroughly enjoyed the experience!