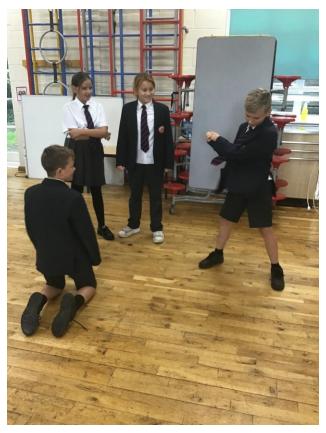

Willow class have been learning drawing skills in Art Lessons, learning all about shading, tones and frottage. In French lessons the children have learning different greetings!

Elm Class are learning to write an adventure story based on the book 'The Explorer.' They have immersed themselves into the genre using experiences including building their own rafts. They have

also been studying the emergence of the British Empire in History and studying possible theories for the disappearance for the Roanoke Colony.