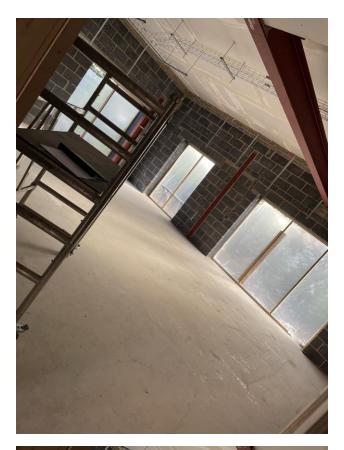

### New Build

Work inside our new classrooms is really moving on at a pace. The build is still projected to finish on time, hopefully for the start of November.

Over the past couple of weeks, the builders have now completed the concrete floors and they have installed the stud walls for the toilets in the cloakroom areas. Wiring is being completed and we are hoping that the windows and doors will start to be installed at the beginning of next week. Once the building is completely watertight, then the plasterers will be in to do the walls and ceilings. Hopefully this will be in a couple of week's time.