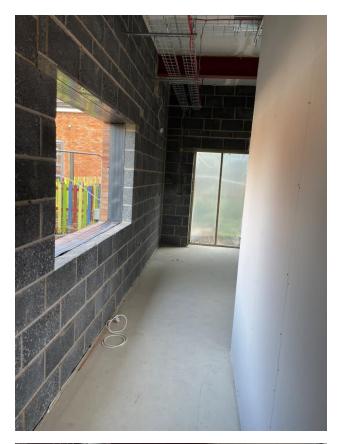

### New Build

Work inside our new classrooms is really moving on at a pace. The build is still projected to finish on time, hopefully for the start of November.

Over the past couple of weeks, the builders have now completed the concrete floors and they have installed the stud walls for the toilets in the cloakroom areas. Wiring is being completed and we are hoping that the windows and doors will start to be installed at the beginning of next week. Once the building is completely watertight, then the plasterers will be in to do the walls and ceilings. Hopefully this will be in a couple of week's time.