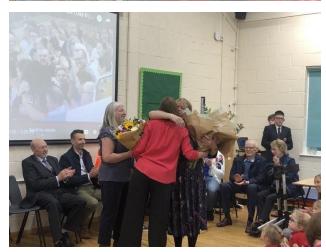

Mrs Bishop and Mrs Richards would also like to say a huge thank you to the PTA, once again, for both their support and the beautiful bouquets of flowers, which were very unexpected, but very much appreciated!