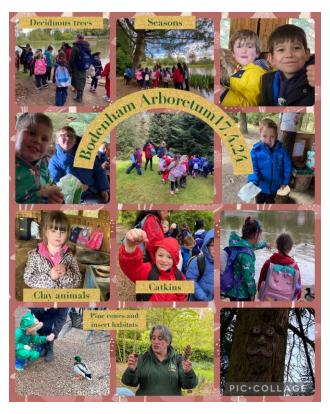

On Wednesday 17th April, it was the turn of Oak Class to have some adventures! They visited the stunning Bodenham Arboretum as part of their Science Topic. They learnt all about animals and their habitats, respecting our environment and practicing Forest School skills! Thankfully, the weather was kind so everyone had a lovely time and stayed dry!