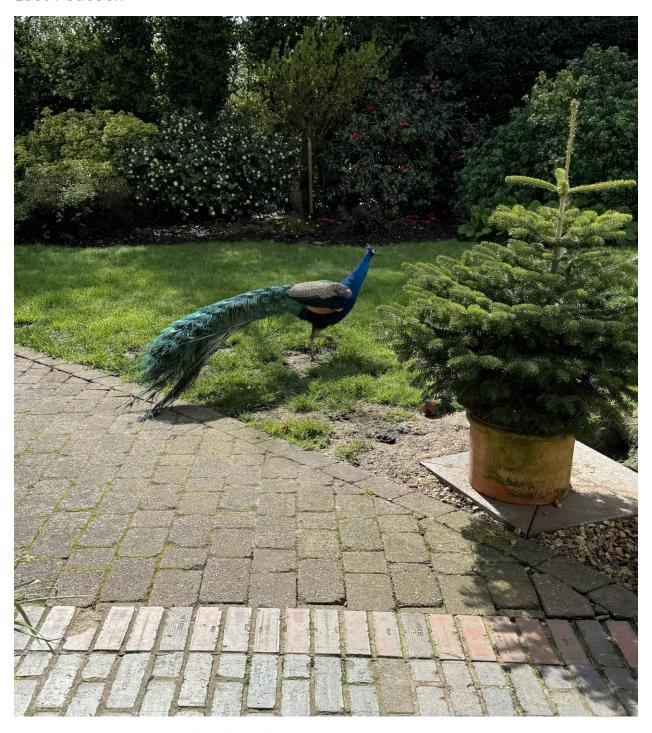

### Lost Peacock

We have been asked by one of our former families to share this poster about their Peacock that has gone missing. Please contact the family direct if you have any information.

## Missing Peacock

Our Peacock has been missing from Crossway Green since Saturday 30th March.

Please, if you see him call Sarah on 07540 418607 or Warwick on 07812 821991

Thank you