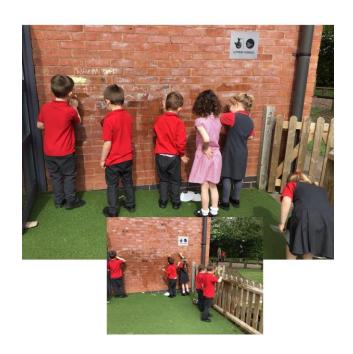

Over the past couple of weeks, Brambles have been busy planting and watering potatoes in their outdoor classroom. They have also been making the most of the improving weather, practicing their gross motor movements in preparation for writing, but 'painting' writing on the walls of the hall! The children have also thoroughly enjoyed practicing balancing during Welly Walk on the new slack line in the Forest School area.