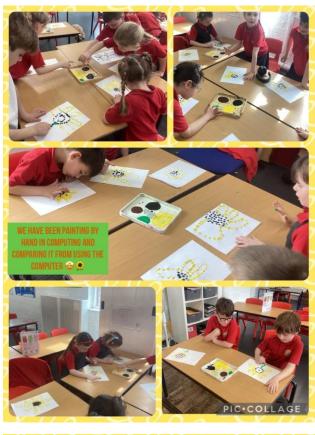

Oak Class have had a busy couple of weeks! In Computing lessons they have been comparing paint programs with painting effects in real life. In Geography, they have been learning all about the Countries of the UK and their capital cities.