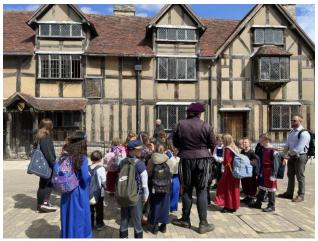

# Trips and Experiences

We may have only been back in school for two weeks, but it has been a busy time for our pupils!

Last week, as part of their new History Topic, Willow Class visited Tudor World in Stratford, where they learnt all about life in the Tudor Times as well as touring the town to learn about Shakespeare and his life there. We had some lovely feedback about how well behaved and engaged our children were from the organisers.