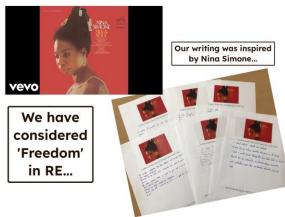

Willow Class been learning phrases and vocabulary about food by singing a song!

In Science lessons, Elm Class have been learning about the parts of a plant and plant lifecycles. In RE they have been debating religious freedome and produced some incredible lyrics inspired by the Nina Simmone song 'I wish I could know what it means to be free.' They have also been writing detailed recounts in Literacy lessons.

#### 'I wish I Knew How It Would Feel To Be Free'

I wish a could see the above and to tell God about the ungerin treatment.

Remove all the bas and criminals and just be gree and be ne.

I wish around worlds it would be gain and to be in bers that keep us sport.

Thereof he hope thereof he happywhases.

And just all I want to be is no ...... guch all I want to be

is me!

'I wish I knew How It Would Feel To Be Free'

1 Hish nature Hould be valued.

Temore all of hating people who sore us to change,

1 Hish I wild break through the bars that hold me back,

there'd be no prejudice. no discriminating comments,

and protection from the worldwide attacks said for

hate.

#### 'I wish I Knew How It Would Feel To Be Free'

I Wish I could see the Shy abore,
Remove all the smokey clouds,
I wish around the world, Freedom and
Harmony,
There'd be history there'd be respect,
And belief

### 'I wish I Knew How It Would Feel To Be Free'

I wish I could see freedom for everyone, Remove all of the mistakes I have made, I wish around the world there was harmony and peace.

There is be respect, There is be love, And all of the unpour breatments to be four with four everywhere.

'I wish I Knew How It Would Feel To Be Free'

I wish I could see respect
Remove all the ungain treatments
I wish around the world be place
There'd be Love there'd be Trust
And world will be gree.

'I wish I Knew How It Would Feel To Be Free'

I wish I could see all the respect and peace, remove all the ungain treatment, I wish around the world the bas will set is gree, There'd be trust, and for history wid be gree once no more discrimination for the world that his ahead

'I wish I Knew How It Would Feel To Be Free'
I wish I could See the bright side of
the sun,

Remove all the doors that lock me up,

I wish around the world that ide have a Say,

There'd be peace, there'd be harmony,

and we would believe anything we think is right.

'I wish I Knew How It Would Feel To Be Free'

Remove all the discrimination.

I wish the world could gly gree.

There'd be done there'd by peace.

And world harmony from history.

I would be gree to be me.

In this world!

https://sway.cloud.microsoft/bqlz0C4wtTXzKh8d#content=XgLn0txfGhTqw9