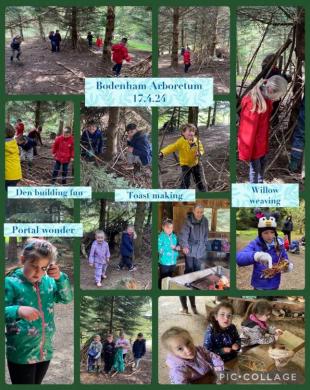

On Wednesday 17th April, it was the turn of Oak Class to have some adventures! They visited the stunning Bodenham Arboretum as part of their Science Topic. They learnt all about animals and their habitats, respecting our environment and practicing Forest School skills! Thankfully, the weather was kind so everyone had a lovely time and stayed dry!