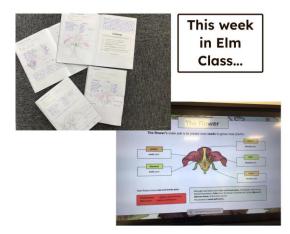

Willow Class been learning phrases and vocabulary about food by singing a song!

In Science lessons, Elm Class have been learning about the parts of a plant and plant lifecycles. In RE they have been debating religious freedome and produced some incredible lyrics inspired by the Nina Simmone song 'I wish I could know what it means to be free.' They have also been writing detailed recounts in Literacy lessons.