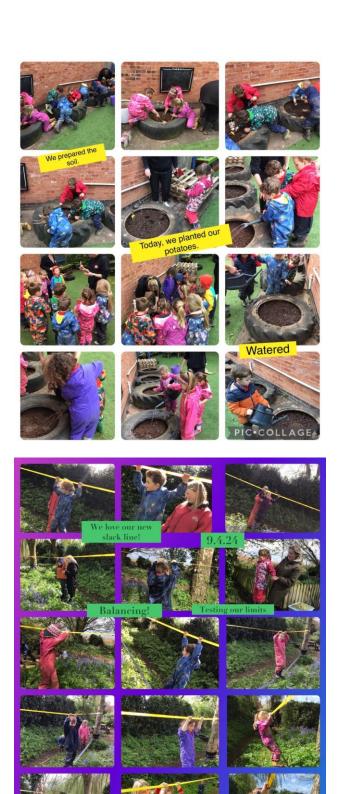

Over the past couple of weeks, Brambles have been busy planting and watering potatoes in their outdoor classroom. They have also been making the most of the improving weather, practicing their gross motor movements in preparation for writing, but 'painting' writing on the walls of the hall! The children have also thoroughly enjoyed practicing balancing during Welly Walk on the new slack line in the Forest School area.