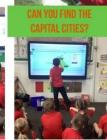

Oak Class have had a busy couple of weeks! In Computing lessons they have been comparing paint programs with painting effects in real life. In Geography, they have been learning all about the Countries of the UK and their capital cities.