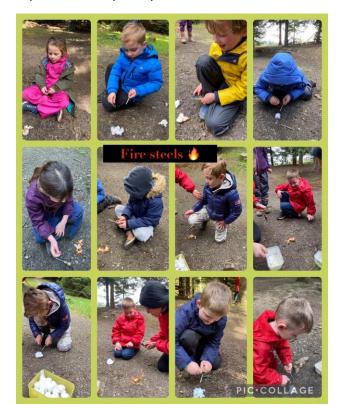

On Wednesday 17th April, it was the turn of Oak Class to have some adventures! They visited the stunning Bodenham Arboretum as part of their Science Topic. They learnt all about animals and their habitats, respecting our environment and practicing Forest School skills! Thankfully, the weather was kind so everyone had a lovely time and stayed dry!