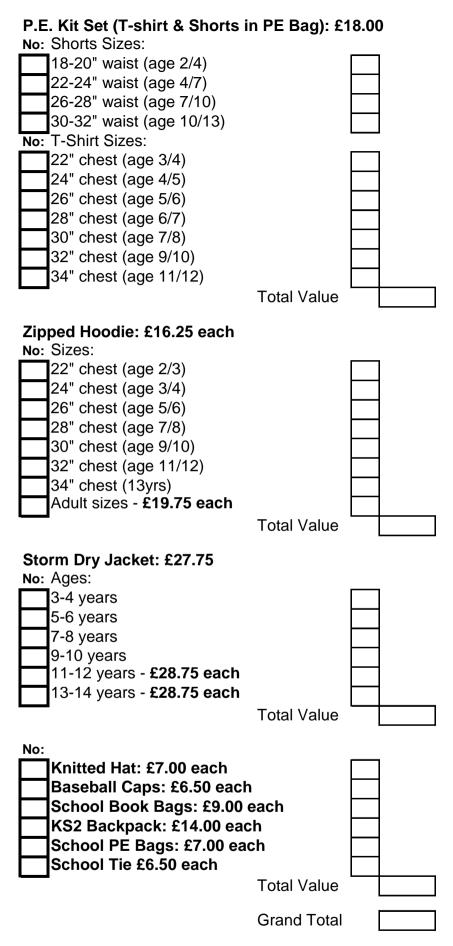

## Sytchampton Endowed Primary School School Uniform Order Form

| Name:                                                                                                                                                                                                                   | Year:       | Date:                                                                  |
|-------------------------------------------------------------------------------------------------------------------------------------------------------------------------------------------------------------------------|-------------|------------------------------------------------------------------------|
| <u>Please note that we are unable to return these embroidered items to the supplier</u><br>once ordered. School stock some sample items, to try, if you are unsure of sizes.                                            |             |                                                                        |
| (Please indicate quantity of size require                                                                                                                                                                               |             |                                                                        |
| Crew Neck Sweatshirts: £11.00 each<br>No: Sizes:                                                                                                                                                                        | Item/s rece | ived                                                                   |
| 22" chest (age 2/3)<br>24" chest (age 3/4)<br>26" chest (age 5/6)<br>28" chest (age 7/8)<br>30" chest (age 9/10)<br>32" chest (age 11/12)<br>34" chest (13yrs) - £13.50 each<br>Adult sizes - £13.50 each<br>Total Valu |             | ]                                                                      |
| Sweatcardi: £12.75 each<br>No: Sizes:                                                                                                                                                                                   |             | I have paid £via<br>School Money online system                         |
| 22" chest (age 2/3)<br>24" chest (age 3/4)<br>26" chest (age 5/6)<br>28" chest (age 7/8)<br>30" chest (age 9/10)<br>32" chest (age 11/12)<br>34" chest (13yrs) - £14.50 each<br>Adult sizes - £14.50 each<br>Total Valu |             | ]                                                                      |
| Polo Shirts: £8.75 each<br>No: Sizes:<br>24" chest (age 3/4)<br>26" chest (age 5/6)<br>28" chest (age 7/8)<br>30" chest (age 9/10)<br>32" chest (age 11/12)                                                             |             | Office Use:<br>Payment received:<br>Date:<br>Items sent home:<br>Date: |
| Adult sizes - £11.50 each<br>Total Valu                                                                                                                                                                                 |             | ]                                                                      |
| T-Shirts: £8.00 each<br>No: Sizes:<br>22" chest (age 3/4)<br>24" chest (age 4/5)<br>26" chest (age 5/6)<br>28" chest (age 6/7)<br>30" chest (age 7/8)<br>32" chest (age 9/10)<br>34" chest (age 11/12)                  |             |                                                                        |
| Adult sizes - <b>£9.00 each</b><br>Total Valu                                                                                                                                                                           |             | Continued                                                              |