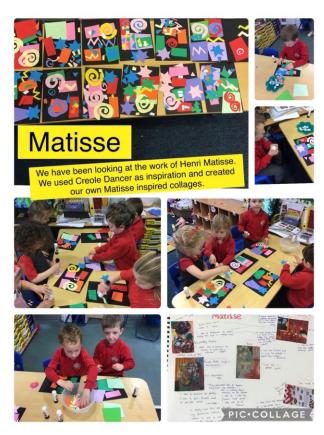

# Our Learning

In Brambles Class, the children have been looking at the work of Henri Matisse (famous artist) and have used 'Creole Dancer' as inspiration to create their own Matisse collages. In Forest School, the children have been transporting themselves to far away worlds using their imaginary portals.