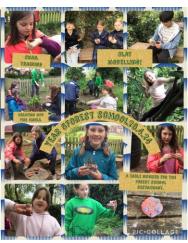

Oak Class also took part in a Cricket Festival in Ombersley and were an absolute credit to the school!

Year 5 have also been thoroughly enjoying Forest School with Miss Hothi over the past few weeks. They have been busy clay modelling, cooking in the mud kitchen, studying nature and enjoying hot chocolate and biscuits.

Well done
Oak Class!
You were a
credit to
Sytchampton.

The children enjoyed clay modelling, cooking up a storm in the mud kitchen, snail hunting, discovering an ant nest, using our magic portals to study nature, eating biscuits and drinking hot chocolate and embracing our circle of gratitude!!

Miss Evan's and I had a magical day at Forest School with year 5.