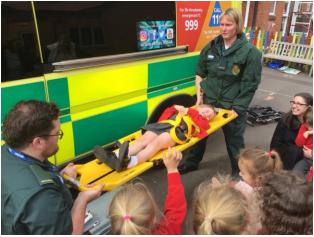

# Trips and Experiences

On 26th April, the children in Brambles Class were visited by an Ambulance Crew as part of their learning about Florence Nightingale and how she transformed nursing. Thank you so much to Toby's mum who organised this with the wonderful Mrs Fairlamb!