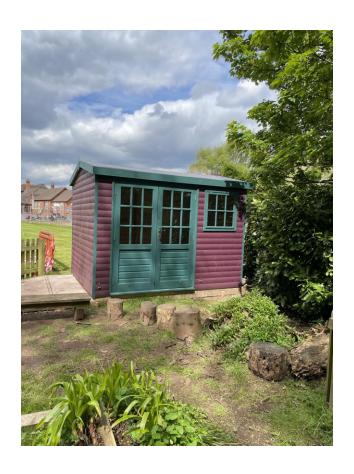

# **Buildings and Ground Works**

We are very excited that we have now been able to install the new Summer House for Forest School as the weather has permitted us to get equipment across the field! Mrs Hothi has lots of plans to develop this as a quiet, breakout space!