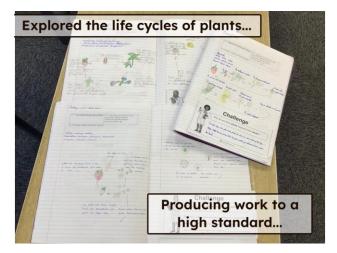

Elm Class have been working incredibly hard on the run up to SATS and we are really proud of how mature they have been! They have been busy writing up their independent writing, learning about the lifecycle of plants in Science, studying statistics and long division in Maths and were very excited to open their Bi Fold doors in the new classroom during the warmer spell!