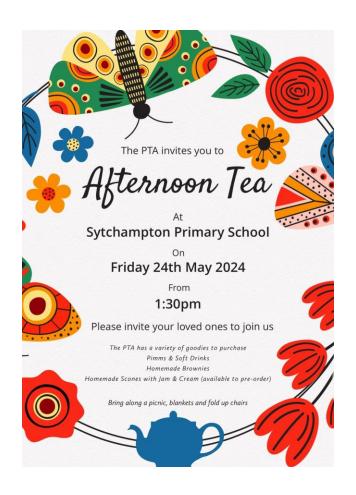

### PTA

The PTA are now planning the following events, so keep the dates free in your diaries!

May Afternoon tea event – Friday 24th May

Father's Day – gifts in Monday 10th June & wrap Wednesday 12th June