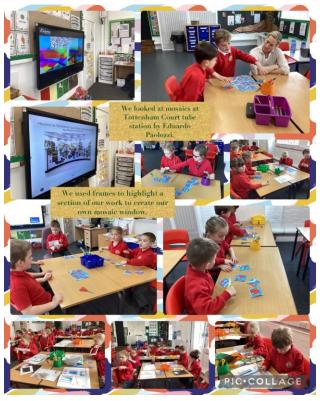

Oak Class have been study mosaic art in Art lessons and have produced some beautiful stained glass windows! They have also been creating pieces of felt from scratch!

Willow Class have also been busy in their Art lessons and have had a great time using black and white to use tints and shades of a colour to create a 3D image.

Another amazing Art lesson with Mrs Glover.

The children loved scoring lines to recreare their maps on the polystyrene and then using this to print.

In Art this week Mrs Glover and the children have created their own stained glass window using mosaic Art.