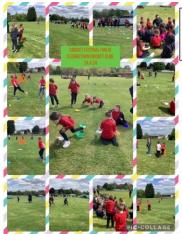

Oak Class also took part in a Cricket Festival in Ombersley and were an absolute credit to the school!

Year 5 have also been thoroughly enjoying Forest School with Miss Hothi over the past few weeks. They have been busy clay modelling, cooking in the mud kitchen, studying nature and enjoying hot chocolate and biscuits.