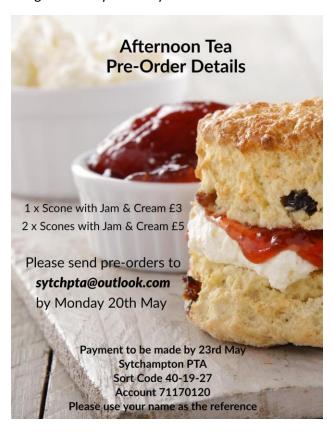

### PTA

The PTA are now planning the following events, so keep the dates free in your diaries!

May Afternoon tea event – Friday 24th May

Father's Day – gifts in Monday 10th June & wrap Wednesday 12th June