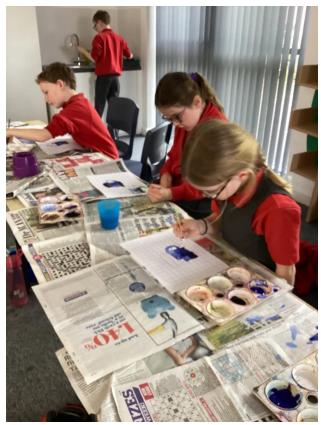

Another amazing Art lesson with Mrs Glover.

The children loved scoring lines to recreare their maps on the polystyrene and then using this to print.

In Art this week Mrs Glover and the children have created their own stained glass window using mosaic Art.