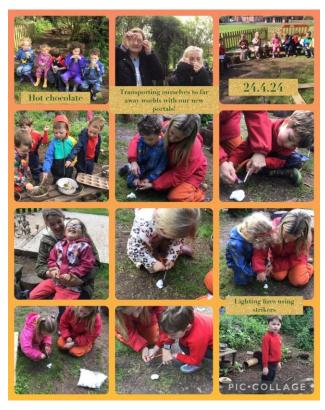

Oak Class also took part in a Cricket Festival in Ombersley and were an absolute credit to the school!

Year 5 have also been thoroughly enjoying Forest School with Miss Hothi over the past few weeks. They have been busy clay modelling, cooking in the mud kitchen, studying nature and enjoying hot chocolate and biscuits.

Well done
Oak Class!
You were a
credit to
Sytchampton.

The children enjoyed clay modelling, cooking up a storm in the mud kitchen, snail hunting, discovering an ant nest, using our magic portals to study nature, eating biscuits and drinking hot chocolate and embracing our circle of gratitude!!

Miss Evan's and I had a magical day at Forest School with year 5.