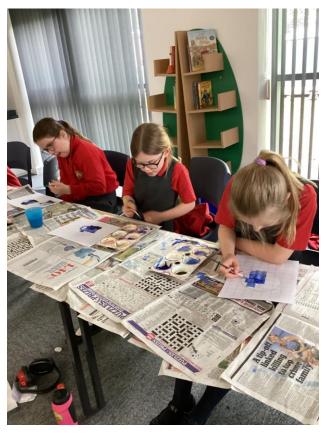

Another amazing Art lesson with Mrs Glover.

The children loved scoring lines to recreare their maps on the polystyrene and then using this to print.

In Art this week Mrs Glover and the children have created their own stained glass window using mosaic Art.