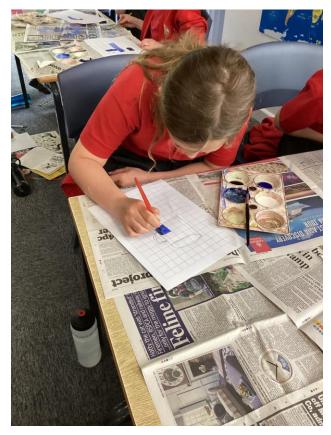

Another amazing Art lesson with Mrs Glover.

The children loved scoring lines to recreare their maps on the polystyrene and then using this to print.

In Art this week Mrs Glover and the children have created their own stained glass window using mosaic Art.