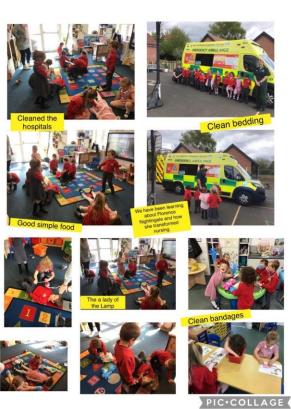

# Trips and Experiences

On 26th April, the children in Brambles Class were visited by an Ambulance Crew as part of their learning about Florence Nightingale and how she transformed nursing. Thank you so much to Toby's mum who organised this with the wonderful Mrs Fairlamb!