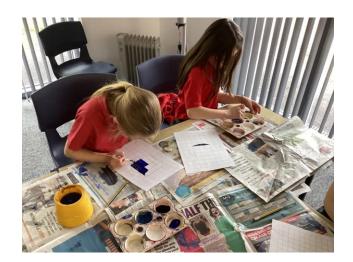

Oak Class have been study mosaic art in Art lessons and have produced some beautiful stained glass windows! They have also been creating pieces of felt from scratch!

Willow Class have also been busy in their Art lessons and have had a great time using black and white to use tints and shades of a colour to create a 3D image.

Another amazing Art lesson with Mrs Glover.

The children loved scoring lines to recreare their maps on the polystyrene and then using this to print.

In Art this week Mrs Glover and the children have created their own stained glass window using mosaic Art.