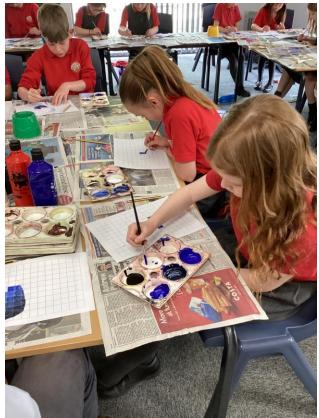

Oak Class have been study mosaic art in Art lessons and have produced some beautiful stained glass windows! They have also been creating pieces of felt from scratch!

Willow Class have also been busy in their Art lessons and have had a great time using black and white to use tints and shades of a colour to create a 3D image.

Another amazing Art lesson with Mrs Glover.

The children loved scoring lines to recreare their maps on the polystyrene and then using this to print.

In Art this week Mrs Glover and the children have created their own stained glass window using mosaic Art.