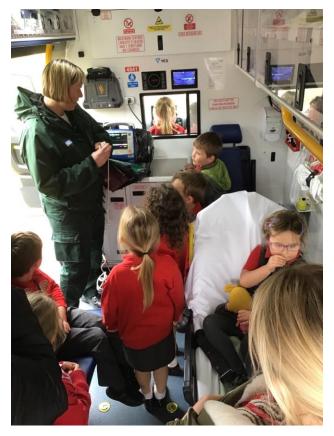

# Trips and Experiences

On 26th April, the children in Brambles Class were visited by an Ambulance Crew as part of their learning about Florence Nightingale and how she transformed nursing. Thank you so much to Toby's mum who organised this with the wonderful Mrs Fairlamb!