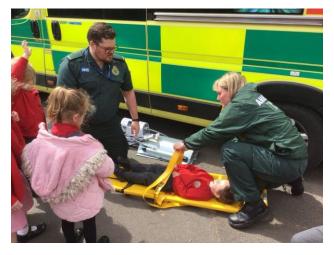

# Trips and Experiences

On 26th April, the children in Brambles Class were visited by an Ambulance Crew as part of their learning about Florence Nightingale and how she transformed nursing. Thank you so much to Toby's mum who organised this with the wonderful Mrs Fairlamb!