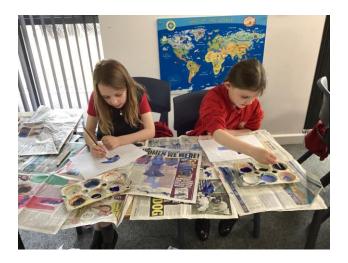

Another amazing Art lesson with Mrs Glover.

The children loved scoring lines to recreare their maps on the polystyrene and then using this to print.

In Art this week Mrs Glover and the children have created their own stained glass window using mosaic Art.