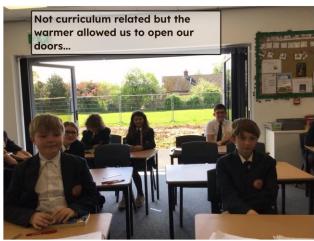

Elm Class have been working incredibly hard on the run up to SATS and we are really proud of how mature they have been! They have been busy writing up their independent writing, learning about the lifecycle of plants in Science, studying statistics and long division in Maths and were very excited to open their Bi Fold doors in the new classroom during the warmer spell!