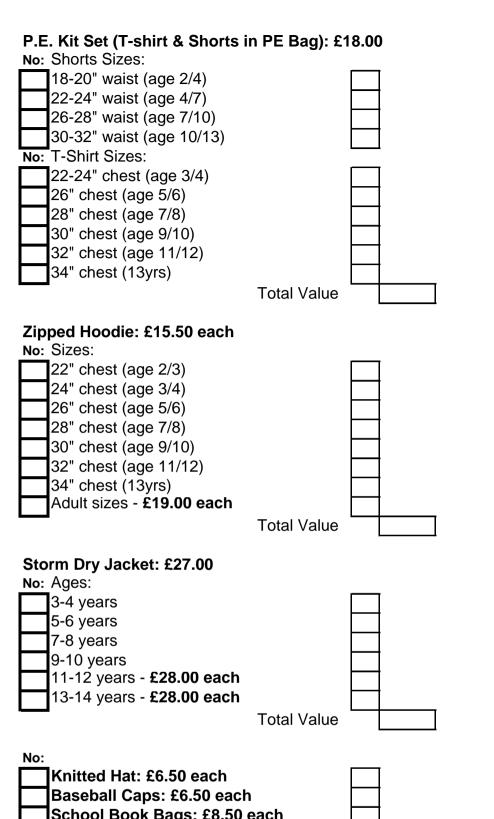

School Book Bags: £8.50 each KS2 Backpack: £13.00 each School PE Bags: £7.50 each School Tie £6.50 each Total V

| ach<br>h    |  |
|-------------|--|
| h           |  |
|             |  |
| Total Value |  |
|             |  |
| Grand Total |  |