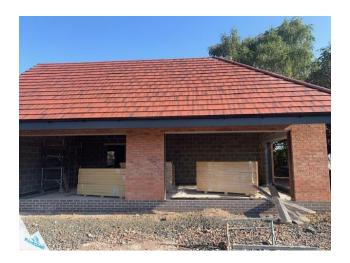

#### New Build

Over the Summer, the builders have completed the roof work on the new build, including the guttering, and insulating the loft. The scaffolding has been taken down and the internal ceilings have been put into place. The build is still on track for completion by the start of the November as long as there are no supply issues. There has been a delay on the delivery of the windows and doors due to an issue at the suppliers' end which has limited the work that can be done over the past few weeks. However, the floors have now been prepared for the screed to be delivered and electricians have been in planning where power sockets will be placed. We have had a site meeting and discussed how the area around the outside of the building will be landscaped and we have decided upon paint colours and colours for the children's toilets!

The building is really beginning to take shape now and is looking fantastic. Given the recent controversy over RAAC concrete, we are extremely relieved that we secured the funding for this build, as it is likely that RAAC issues would have taken precedent if we had applied now!

Please be mindful, that it will be less obvious what work is being done from now on. The building team have been working really hard inside the building and this is where the majority of work going forward will take shape. The team have been so helpful and supportive throughout the build, including helping us fix things inside the main building! So if you do happen to see them, please consider thanking them.