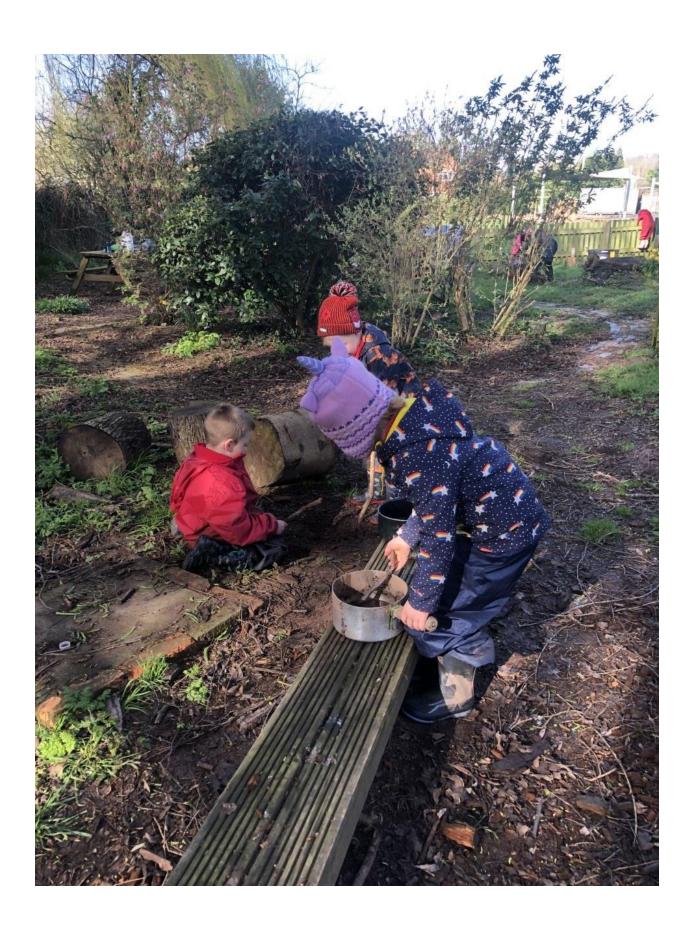

# Forest School

Over the past year, Miss Hothi has completed a Forest School Leader course which means that we are now able to lead Forest School Sessions for all year groups! We are planning for every year group to take part in Forest School lessons in blocks throughout the year. Brambles Class will continue to take part in Forest School every Wednesday. All other year groups will be allocated a half-term block to take part in Forest School Lessons on a Friday afternoon. Miss Hothi will send out letters to the relevant year groups at the start of each Term. In the Autumn Term, Year 3 will take part during the first half term, followed by Year 4 in the second half term.