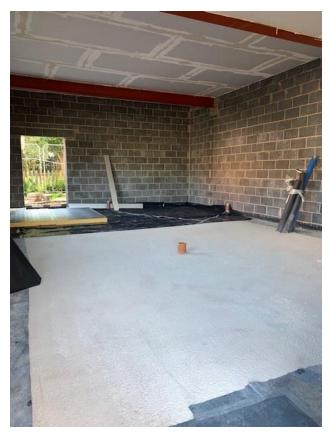

#### New Build

Over the Summer, the builders have completed the roof work on the new build, including the guttering, and insulating the loft. The scaffolding has been taken down and the internal ceilings have been put into place. The build is still on track for completion by the start of the November as long as there are no supply issues. There has been a delay on the delivery of the windows and doors due to an issue at the suppliers' end which has limited the work that can be done over the past few weeks. However, the floors have now been prepared for the screed to be delivered and electricians have been in planning where power sockets will be placed. We have had a site meeting and discussed how the area around the outside of the building will be landscaped and we have decided upon paint colours and colours for the children's toilets!

The building is really beginning to take shape now and is looking fantastic. Given the recent controversy over RAAC concrete, we are extremely relieved that we secured the funding for this build, as it is likely that RAAC issues would have taken precedent if we had applied now!

Please be mindful, that it will be less obvious what work is being done from now on. The building team have been working really hard inside the building and this is where the majority of work going forward will take shape. The team have been so helpful and supportive throughout the build, including helping us fix things inside the main building! So if you do happen to see them, please consider thanking them.